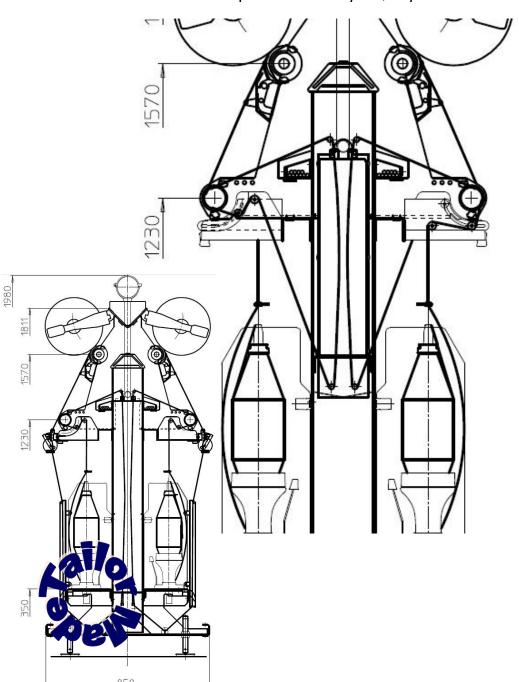

## **GENERAL FEATURES**

Max. spindle nb. 144/120/100

Spindle gauge (mm) 260/325/390

10

Maximum section

Section length (mm) 2080/1950

Maximum length (m) 19.6

Machine width (mm) 900

## **HEATER / TAKE UP**

Maximum diameter (mm) 250

Package traverse (mm) 200/250 on cardboard cylindrical tube

Maximum weight (Kg)

Heater length (mm) 500/1000