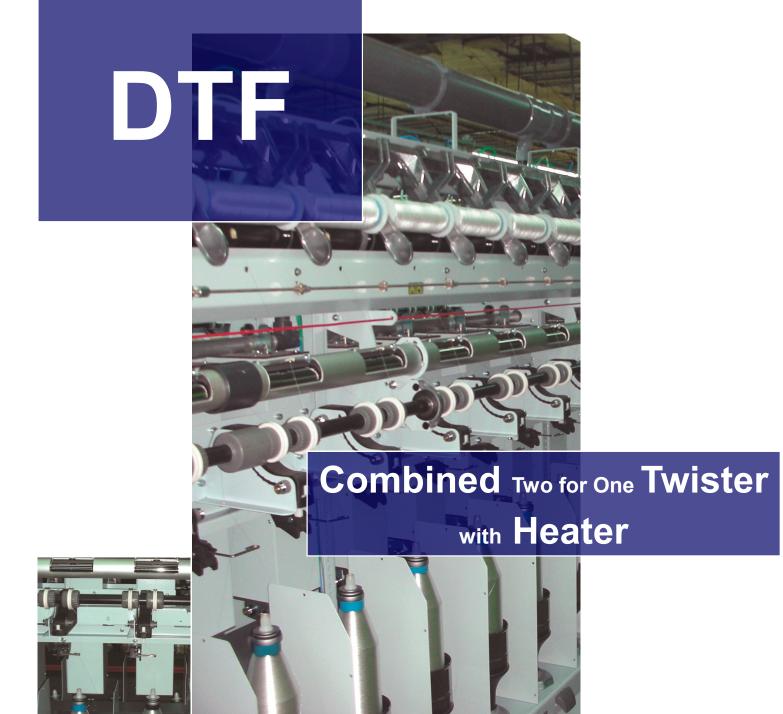

# **DTF** Combined Two for One Twister with Heater

Highly flexible twister with heater twisting advanced technical yarn constructions

## MAIN BENEFITS

- Very broad spectrum of application in two for one twisting with heating process
- Flexible winder suitable for cylindrical or biconical wounded package
- Wide possibilities on the same machine: two for one twisting only, with combined heating
- Easy remote access through your intranet or wireless (with electronic headstock design)
- Tailor made design possibility
- Genuine Parts Service aims to achieve optimized solutions...everywhere, everytime!