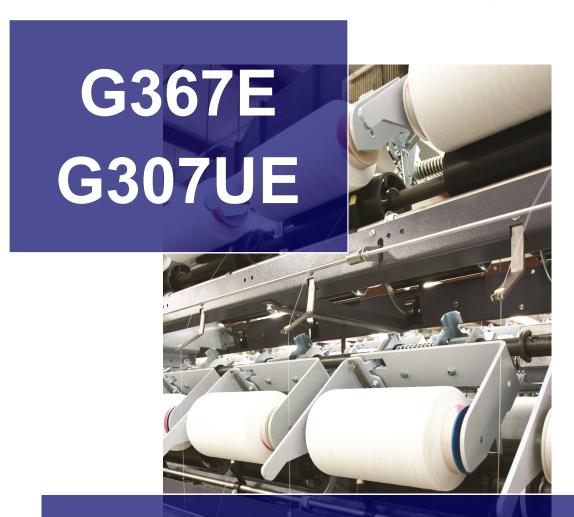

# Combined SINGLE or DOUBLE COVERING DOUBLE COVERING

machines

## G367E Combined Single or Double Covering / G307UE Double Covering machine

Highly flexible and custom made high speed covering machines for most advanced yarn constructions