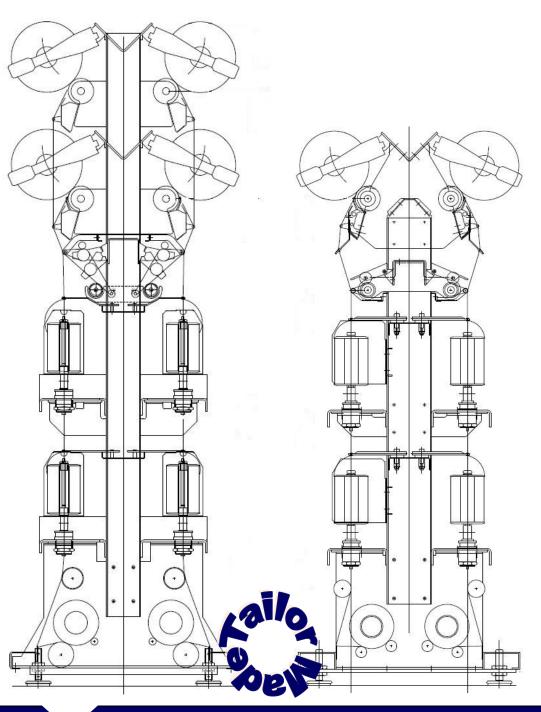

## G367E Combined Single or Double Covering / G307UE Double Covering machine

Highly flexible and custom made high speed covering machines for most advanced yarn constructions

#### **GENERAL FEATURES**

Maximum position nb. 240/120

Maximum spindle nb. 240

Gauge (mm) 260

Maximum section 12

Section length (mm) 1450/1300

Maximum length (m) 20.2

Machine width (mm) 800

#### **SUPPLY**

Spool (mm) Optional
Elastomer tube lg (mm) 57 or 115
Max. elastomer diam. (mm) 190
Drawing range 2 - 7

#### **SPINDLE**

Drive E-saving tangential belt
Maximum speed (rpm) 25000
Twist (tpm) 200 - 3500

#### **DELIVERY / TAKE UP**

Drive Positive rubber nip rollers
Build up Biconical, conical
Maximum weight (Kg) 2.5
Maximum diameter (mm) 200
Tube length (mm) 230
Maximum traverse (mm) 200
Delivery speed (m/min) 10 - 50
Transfer tail Manual