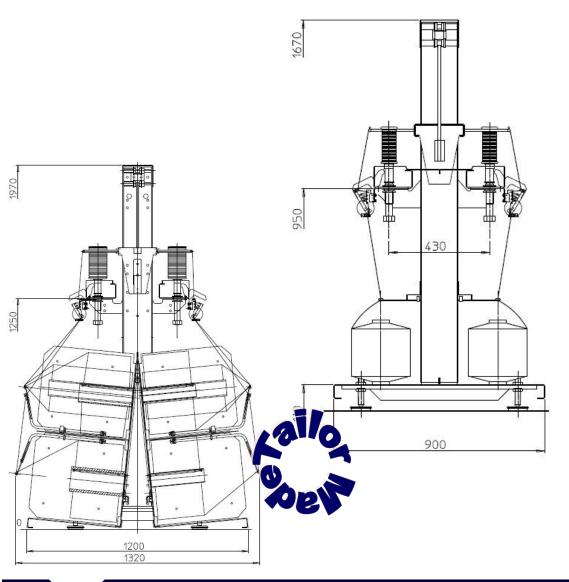

#### **GENERAL FEATURES**

Max. spindle number 100/108

Spindle gauge (mm) 260

Maximum section 10/9

Section length (mm) 1300/1560

Maximum length (m) 14.4/15.2

Machine width (mm) 900/1200

Delivery speed (m/min) 1200