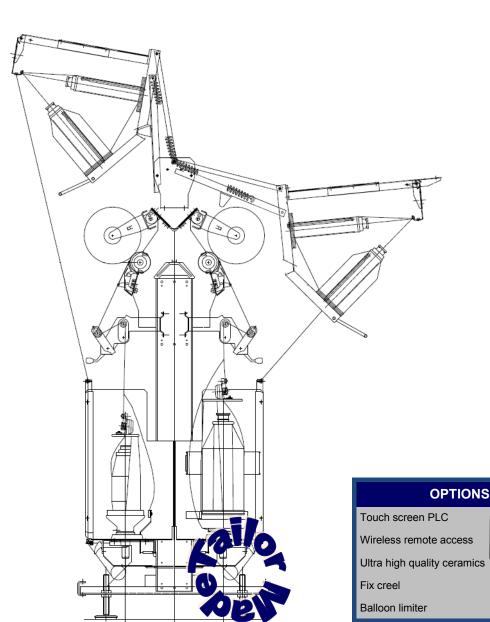

## MAIN BENEFITS

- Very broad spectrum of applications set up through a friendly user touch screen PLC
- Efficient hysteresis creel yarn tensioner
- Suitable hysteresis pot yarn tensioner for a perfect well balanced 2 ply yarns construction
- Flawless operating condition thanks to an ergonomic overhead creel
- Easy remote access through your intranet or wireless (with electronic headstock design)
- Tailor made design possibility
- Genuine Parts Service aims to achieve optimised solutions...everywhere, everytime!