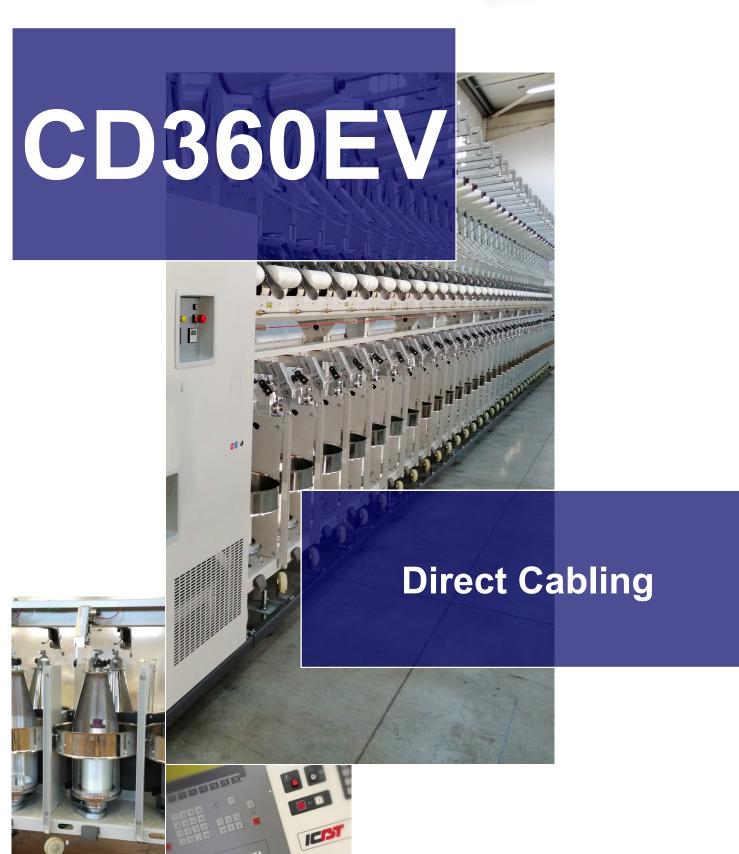

# CD360EV Direct Cabler for Glass Yarn

Highly flexible direct cabling machine for most advanced technical glass yarn constructions

## MAIN BENEFITS

- Very broad spectrum of applications set up through a friendly user touch screen PLC
- Efficient hysteresis creel yarn tensioner
- Suitable hysteresis pot yarn tensioner for a perfect well balanced 2 ply yarns construction
- Flawless operating condition thanks to an ergonomic overhead creel
- Easy remote access through your intranet or wireless (with electronic headstock design)
- Tailor made design possibility
- Genuine Parts Service aims to achieve optimised solutions...everywhere, everytime!