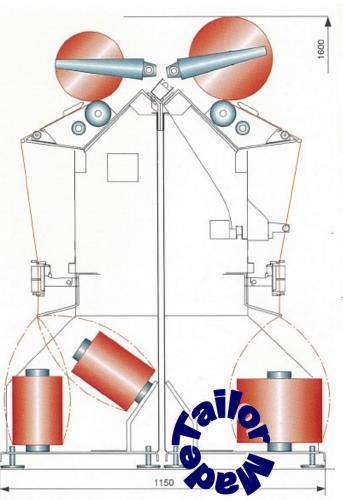

### **GENERAL FEATURES**

Maximum position custom Winding gauge (mm) custom Maximum section custom Section length (mm) custom Maximum length (m) custom Machine width (mm) 1150 Delivery speed (m/min) 0.1-1000 Side Single or double Drive Individual or by side Tail stock Single Individual or by side Metering Compensating device

#### **TAKE UP**

Max. diameter (mm) 300 250 Package traverse (mm) on cardboard cylindrical tube Max. weight (Kg) 10 Construction Biconical/cylindrical