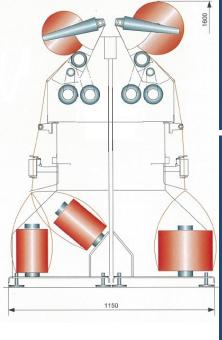

### **GENERAL FEATURES**

Maximum position custom Winding gauge (mm) custom Maximum section custom Section length (mm) custom Maximum length (m) custom Machine width (mm) 1150 Delivery speed (m/min) 0.1-1000 Side Single or double Drive Individual or by side Tail stock Single Individual or by side Metering Compensating device

#### **TAKE UP**

Max. diameter (mm) 300 250 Package traverse (mm) on cardboard cylindrical tube Max. weight (Kg) 10 Construction Biconical/cylindrical