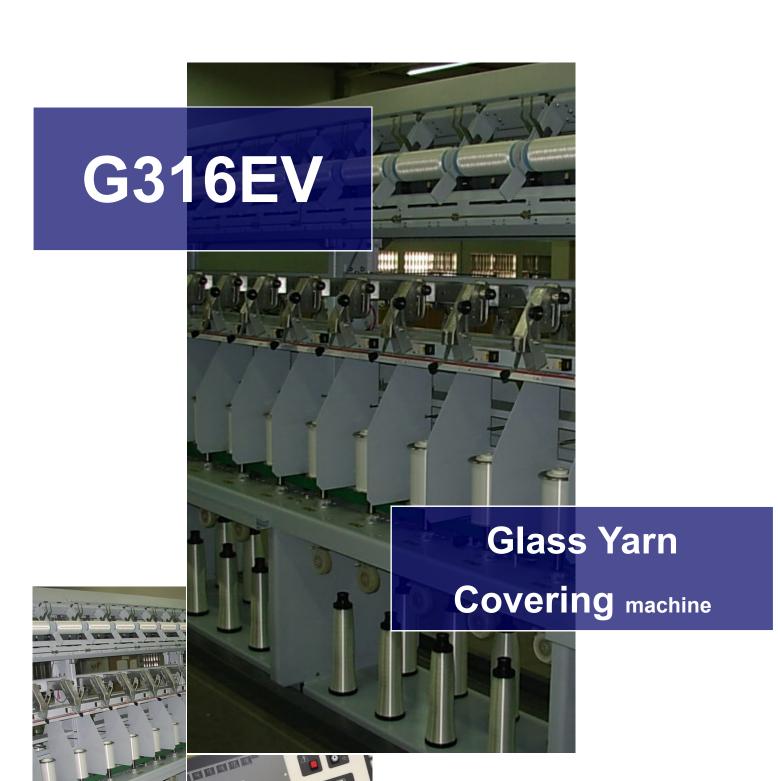

## **G316EV** Glass Yarn Single Covering machine

Highly flexible and custom made high speed covering machines for most advanced yarn constructions