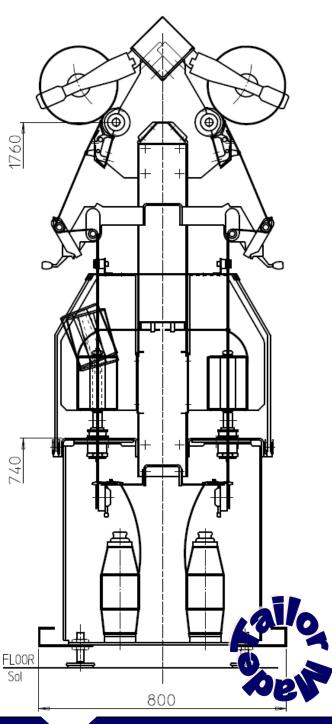

Contact us

| GENERAL FEATURES     | 6    |
|----------------------|------|
| Maximum position nb. | 120  |
| Maximum spindle nb.  | 120  |
| Gauge (mm)           | 260  |
| Maximum section      | 12   |
| Section length (mm)  | 1300 |
| Maximum length (m)   | 17,8 |
| Machine width (mm)   | 800  |