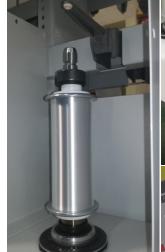

#### **SPINDLE**

Drive Single twist motorspindle Yarn break sensor Electronic Max. speed (rpm) 25000