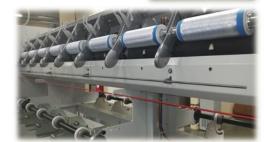

## MAIN BENEFITS

- Very broad spectrum of applications in single twisting for fine Denier yarns
- Smart electronic modular design enabling independent sides (optional)
- Spindle, take up and yarn traverse motors driven by PLC and inverters
- High quality single motordriven spindles
- Premium polished ceramics along the yarn path For the lowest fluff effect (optional)
- Easy remote access through your intranet
- Tailor made design possibility

## **GENERAL FEATURES**

Maximum spindle number 144 260 Spindle gauge (mm) Maximum section 9 Section length (mm) 2080 Maximum length (m) 18.9 Machine width (mm) 850 Delivery speed (m/min) 20 - 100 Twist (tpm/tpi) 80-1100 / 2-27.5 Overfeed ratio 0.9 - 1.25